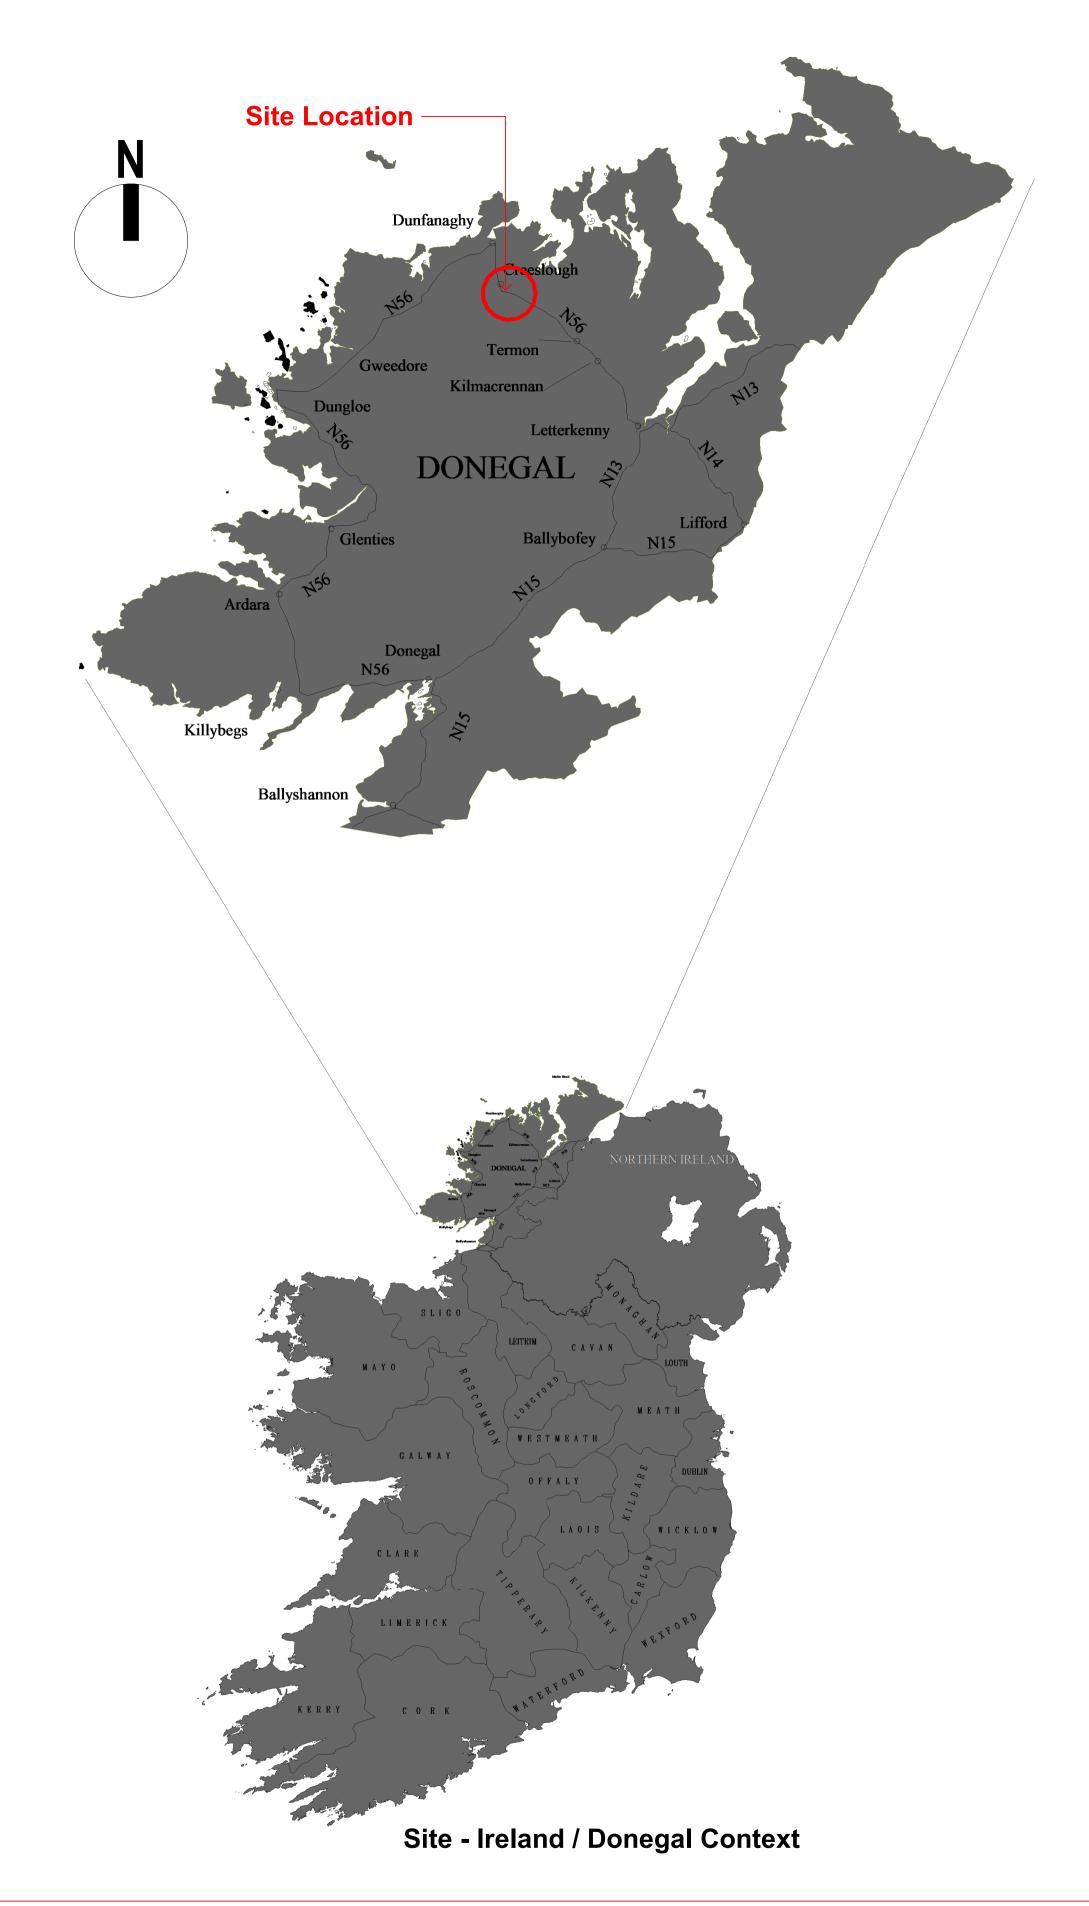

| Project Title: | Creeslough Com                       | munity Regenera | First Issue Date: | Status       |    |
|----------------|--------------------------------------|-----------------|-------------------|--------------|----|
|                |                                      |                 |                   | 27.07.2023   | PL |
| ocation:       | (Southwest) of St<br>Creeslough, Co. | Drawing No.     | Revision:         |              |    |
| rawing Title:  | Site Context                         | 0000            | /                 |              |    |
| Scale:         | Drawn By:                            | Checked By:     | Approved By:      | Project No.: |    |