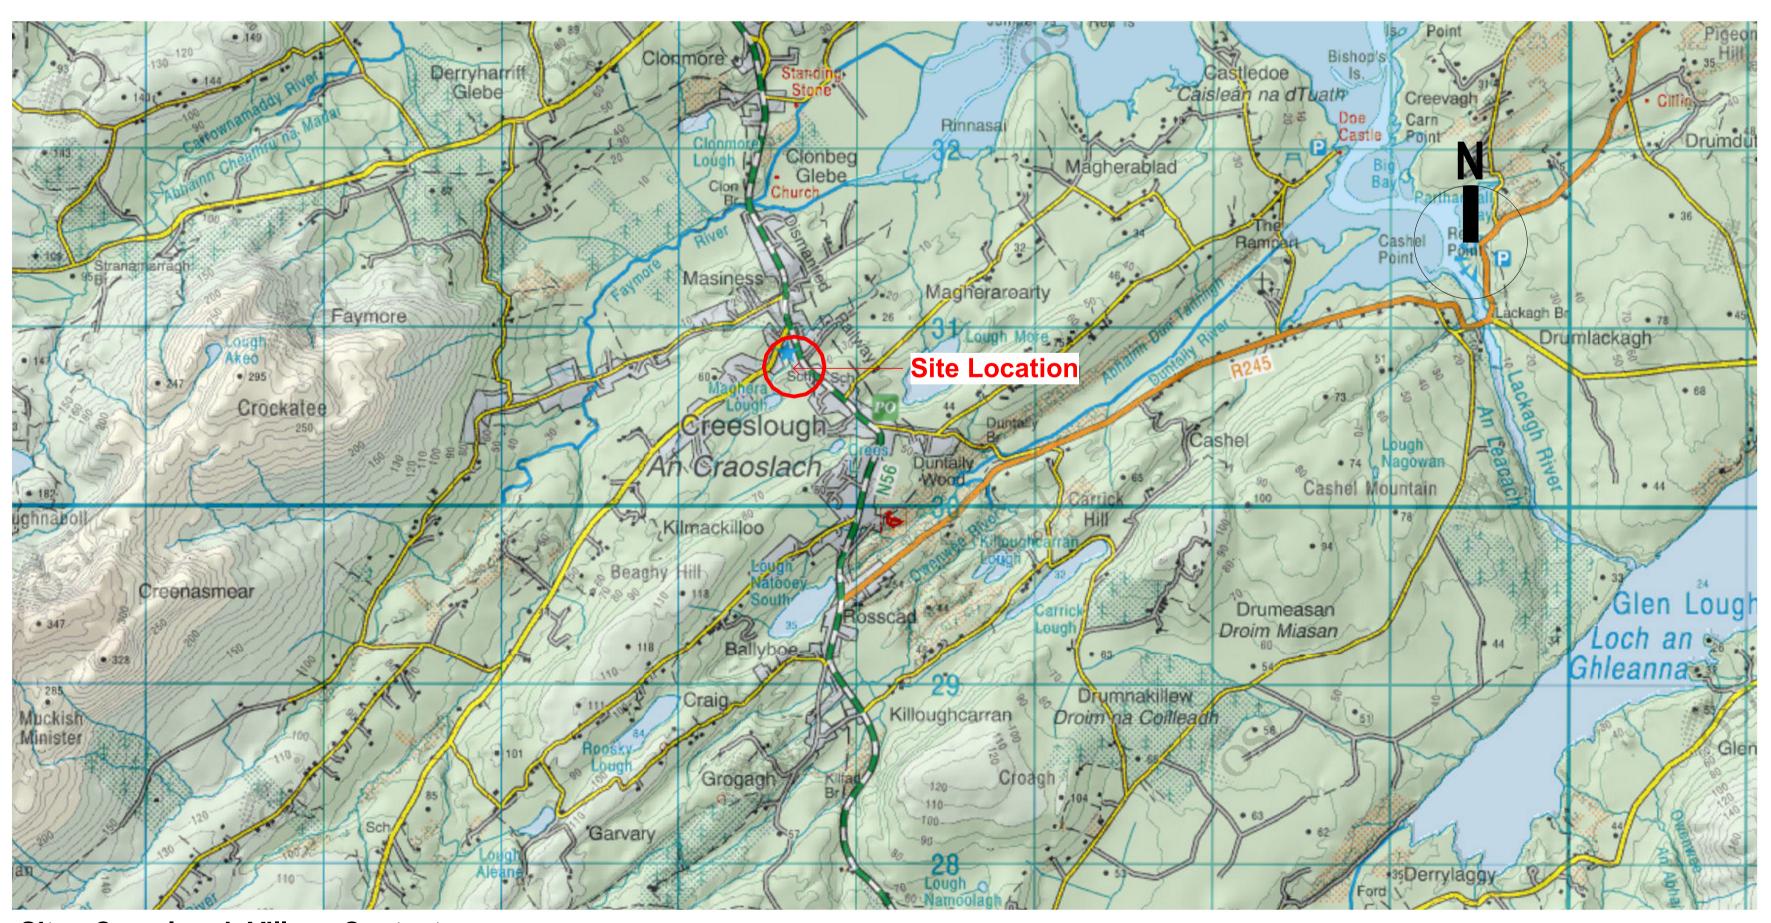

Site

**Site - Creeslough Village Context** 

Comhairle Contae
Dhún na nGall
Donegal County Council

Community Development & Planning Services
Regeneration & Development Team

Three Rivers Centre, Lifford, Co Donegal

| Project Title: | Creeslough Com                       | munity Regenera | First Issue Date: | Status       |    |
|----------------|--------------------------------------|-----------------|-------------------|--------------|----|
|                |                                      |                 |                   | 27.07.2023   | PL |
| ocation:       | (Southwest) of St<br>Creeslough, Co. | Drawing No.     | Revision:         |              |    |
| rawing Title:  | Site Context                         | 0000            | /                 |              |    |
| Scale:         | Drawn By:                            | Checked By:     | Approved By:      | Project No.: |    |