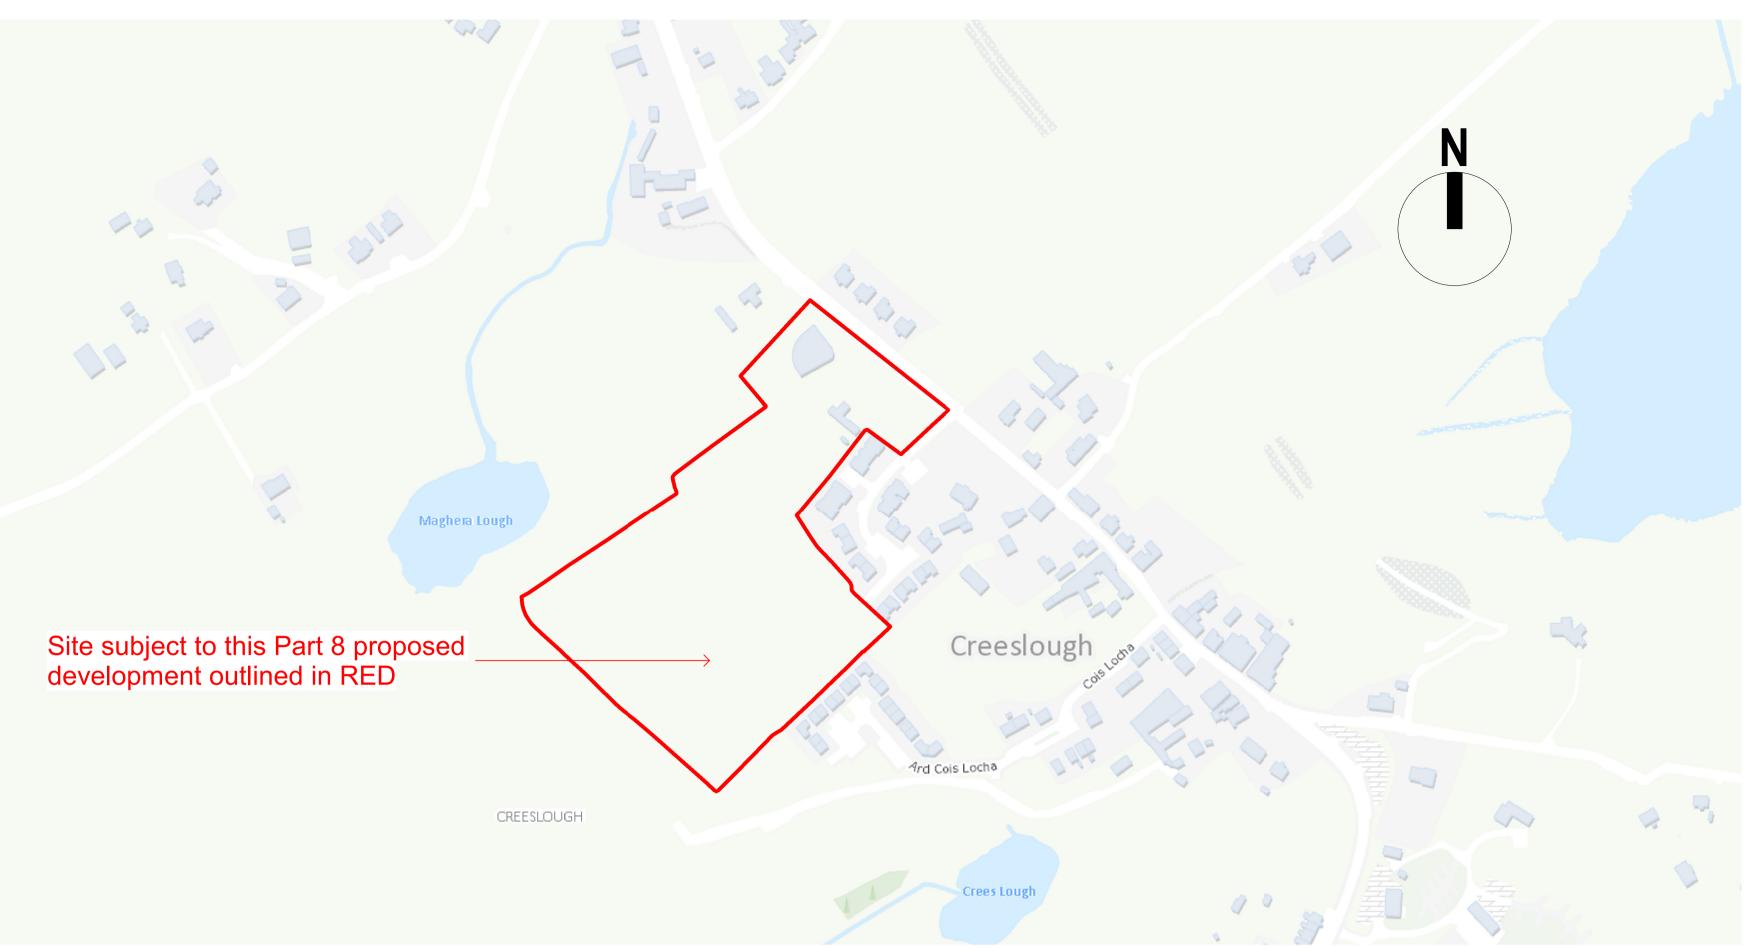

| Project Title: | Creeslough Com                       | munity Regenera | First Issue Date: | Status       |    |
|----------------|--------------------------------------|-----------------|-------------------|--------------|----|
|                |                                      |                 |                   | 27.07.2023   | PL |
| ocation:       | (Southwest) of St<br>Creeslough, Co. | Drawing No.     | Revision:         |              |    |
| rawing Title:  | Site Context                         | 0000            | /                 |              |    |
| Scale:         | Drawn By:                            | Checked By:     | Approved By:      | Project No.: |    |